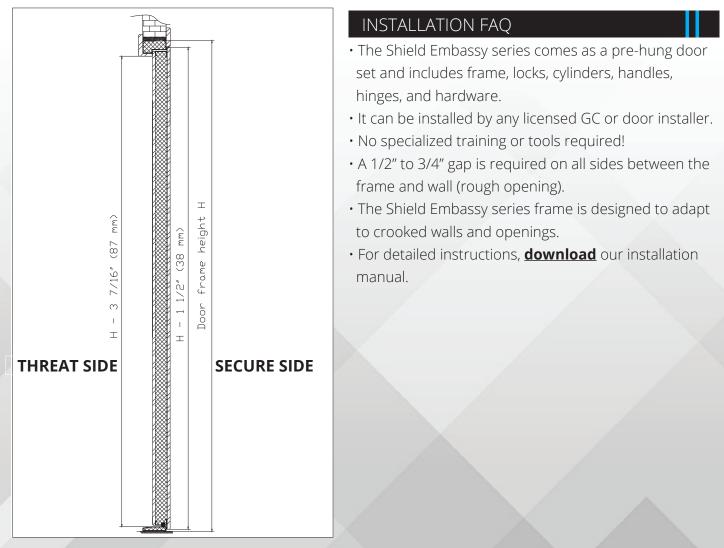

· L-shaped frame profile that protects locking
- Frame is secured in the wall using 16 bolts protected by 1" steel shims
- Inswing or outswing
- Unlimited design and glass options

#### HARDWARE

- · High security bump and pick resistant Mul-T-Lock cylinders
- · Drill resistant cylinder defenders
- Available lock options: Mottura 85 series (mechanical) or Fiam X1R (motorized)
- · Lockout function optional with mechanical lock only

#### DIMENSIONS

- · Height: up to 110" (depending on decorative panels)
- Width: up to 49"
- Inswing or outswing





**OUTSWING TEST** 

**INSWING TEST** 



### SHIELD SECURITY DOORS LTD.

info@shieldsecuritydoors.com



#### SHIELD SECURITY DOORS

TEL 1-866-639-1507

EMAIL info@shieldsecuritydoors.com

WEB www.shieldsecuritydoors.com

### CROSS SECTIONS





SHIELD SECURITY DOORS LTD.