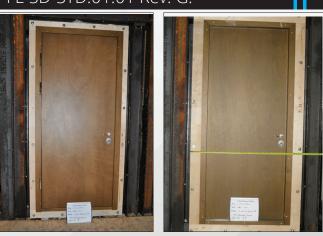

#### DIMENSIONS

- · Height: up to 110" (depending on decorative panels)
- Width: up to 49"
- Inswing or outswing

**OUTSWING TEST** 

**INSWING TEST** 