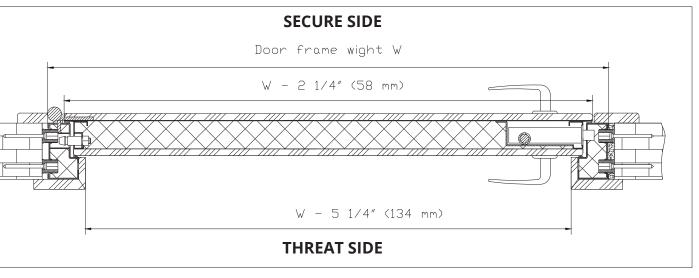

### CROSS SECTIONS

SHIELD SECURITY DOORS LTD.

#### TECHNICAL SPECS

- Door constructed from 16 AWG steel
- Frame constructed from 12 AWG steel
- Lock encased in drill resistant manganese
- Door thickness: 3" (75mm)
- Frame thickness: 4" (100mm)
- 30 minute fire rating optional
- · Welded, adjustable ball bearing security hinges
- 1/2" (12mm) or 3/4" (18mm) thick decorative panels
- 2" of rock wool for sound and thermal insulation
- Door is pre-hung in the frame
- · L-shaped frame profile that protects locking
- Frame is secured in the wall using 16 bolts protected by 1" steel shims
- Inswing or outswing
- Unlimited design and glass options