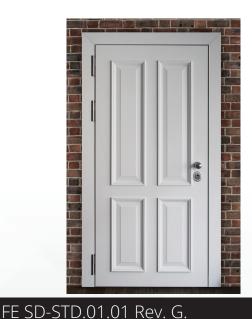

## Designed for locations at high risk of forced entry

The Shield Embassy Series is designed to help create a secure environment for locations with elevated threat profiles or security challenges. It was tested at NTS Chesapeake in Belcamp, MD to the State Department (DoS) forced entry standard SD-STD.01.01 Rev. G and achieved a five minute forced entry rating (FE 5). It was also tested at the IFT Rosenheim laboratory in Germany and was awarded a Security Class 3 (RC 3) rating according to European standard EN 1627.

#### TECHNICAL SPECS

- Door constructed from 16 AWG steel
- Frame constructed from 12 AWG steel
- Lock encased in drill resistant manganese
- Door thickness: 3" (75mm)
- Frame thickness: 4" (100mm)
- 30 minute fire rating optional
- · Welded, adjustable ball bearing security hinges
- 1/2" (12mm) or 3/4" (18mm) thick decorative panels
- 2" of rock wool for sound and thermal insulation
- Door is pre-hung in the frame
- · L-shaped frame profile that protects locking
- Frame is secured in the wall using 16 bolts protected by 1" steel shims
- Inswing or outswing
- Unlimited design and glass options