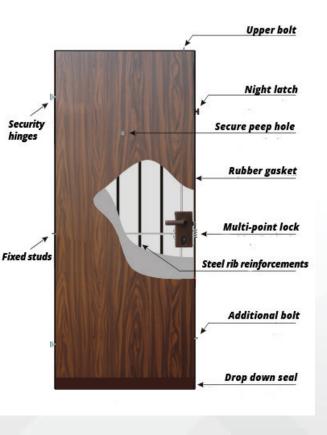

#### **TECHNICAL SPECS**

- Door constructed from 16AWG steel
- Frame constructed from 18AWG steel
- Multi-point locking system with up to 7 locking points
- Steel reinforced ribs
- · Welded security hinges with 150lbs capacity per hinge
- Fixed hinge side studs
- Transoms and sidelights available
- Unlimited glass options

### HARDWARE

- High security bump and pick resistant Mul-T-Lock cylinders
- Mul-T-Lock 265 mortise lock (4 way)
- · Hardened cylinder defender
- Mechanical pushbutton lock optional