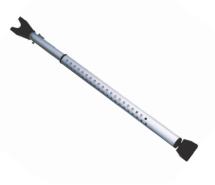

#### **MASTER LOCK SECURITY BAR**

- Durable steel security bar for hinged and sliding doors.
- Adjustable from 27.5" to 42".