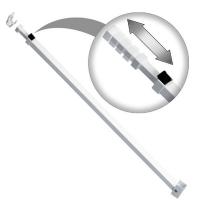

## IDEAL SECURITY PATIO ADJUSTABLE DOOR SECURITY BAR

- Easily installed and removed, swings out of the way to open.
- Visual deterrent to intrusion.