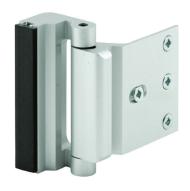

## PRIME LINE PRODUCTS DOOR REINFORCEMENT LOCK

- Tamper-resistant lock capable of withstanding 800 pounds of force.
- Easily installed using included 3" hardened screws.