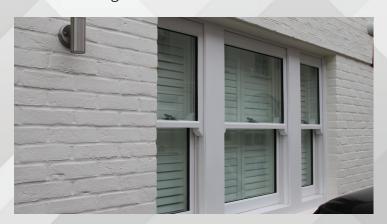

# SHIELD WINDOWS

Shield windows are designed to help create a secure environment and complement the unparalleled security of our doors. Their custom construction ensures that they blend in with the existing architecture so that you never have to choose between security and aesthtics. Shield windows are available in single hung, casement, awning, or fixed window styles.

# TECHNICAL SPECS

- Glass options: Sledgehammer-resistant glass, handgun-resistant glass (eqv. UL 3), rifle-resistant glass (eqv. UL 8)
- Window arrives pre-hung in frame
- Frame constructed from 14 AWG steel
- Welded, adjustable, ball bearing security hinges
- Frosted, mirrored, etched, and colored glass finishes available