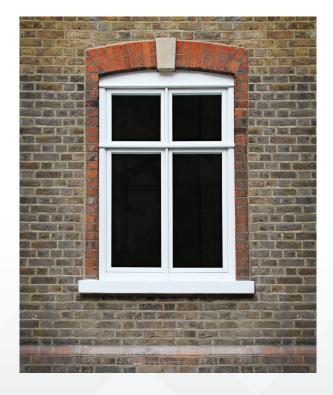

# SHIELD WINDOWS

Shield windows are designed to help create a secure environment and complement the unparalleled security of our doors. Their custom construction ensures that they blend in with the existing architecture so that you never have to choose between security and aesthtics. Shield windows are available in single hung, casement, awning, or fixed window styles.

# TECHNICAL SPECS

- Glass options: Sledgehammer-resistant glass, handgun-resistant glass (eqv. UL 3), rifle-resistant glass (eqv. UL 8)
- Window arrives pre-hung in frame
- Frame constructed from 14 AWG steel
- Welded, adjustable, ball bearing security hinges
- Frosted, mirrored, etched, and colored glass finishes available