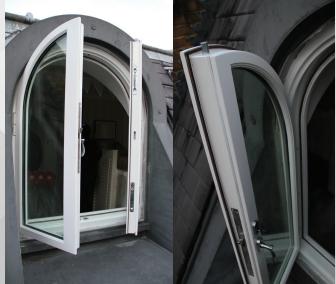

# SHIELD WINDOWS

Shield windows are designed to help create a secure environment and complement the unparalleled security of our doors. Their custom construction ensures that they blend in with the existing architecture so that you never have to choose between security and aesthtics. Shield windows are available in single hung, casement, awning, or fixed window styles.

# TECHNICAL SPECS

- Glass options: Sledgehammer-resistant glass, handgun-resistant glass (eqv. UL 3), rifle-resistant glass (eqv. UL 8)
- Window arrives pre-hung in frame
- Frame constructed from 14 AWG steel
- Welded, adjustable, ball bearing security hinges
- Frosted, mirrored, etched, and colored glass finishes available

### **HARDWARE**

- Armored, multi-point locking system with Mottura 47.205 locks
- High-security bump and pick-resistant Mul-T-Lock cylinders
- Double or triple panes available